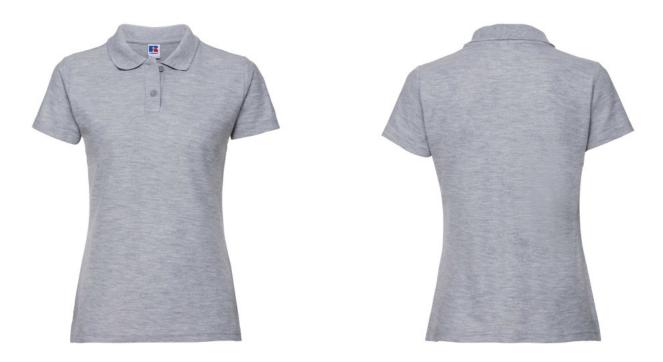

# RUSSELL FEMALE CLASSIC POLYCOTTON POLO

#### Specification

RUSSELL women's CLASSIC POLYCOTTON POLO made from a single double yarn from which it produces fine and strong pike material. Classic stitching on the side, collar and shoulder reinforcements, double stitch along the shoulders, bottom and around the armpits, additional stitching around the ruffles, two buttons colored T-shirt, spare button Polo Oxford light blue XS