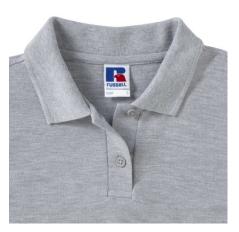

#### Specification

RUSSELL women's CLASSIC POLYCOTTON POLO made from a single double yarn from which it produces fine and strong pike material. Classic stitching on the side, collar and shoulder reinforcements, double stitch along the shoulders, bottom and around the armpits, additional stitching around the ruffles, two buttons colored T-shirt, spare button Polo Oxford light blue XS